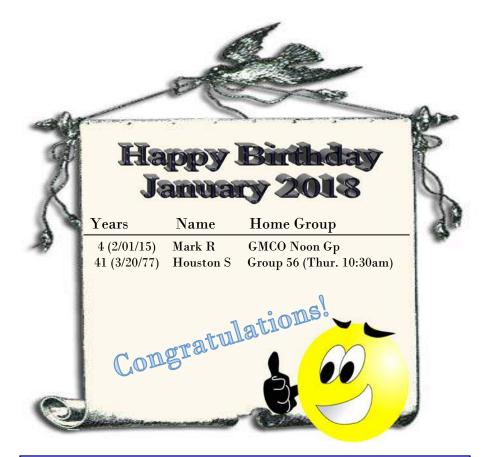

Renew Between-Us subscriptions now. \$9 yr. for 3 copies/mo. or \$18 yr. for 6 copies/mo. All subscription run through December. NEW subscriptions welcome.

BIRTHDAY CLUB! We celebrate birthdays, and we'd like to help you celebrate yours! Send us a donation of \$1 for each year - or more if you'd like - and we'll print your birthday in the Between-Us Newsletter. Include your Home Group, and we'll print that too! Just fill in the form found on page 6 of this newsletter.